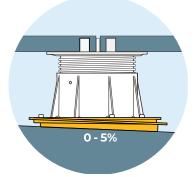

### 4 SLOPE CORRECTOR (0 TO 5%)

The U-PH5 slope corrector is placed under the base of the pedestal guaranteeing that the pedestal remains vertical and well balanced even at the highest range. It can compensate for slopes between 0-5% in 0.5% intervals.

### **Slope corrector U-PH5**

The U-PH5 slope corrector is an adjustable unit which is placed under the base of the PB pedestal. It creates slopes of 0-5% in 0.5% intervals meaning a horizontal or inclined terrace can be easily installed.