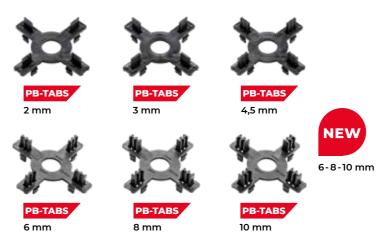

# **Space**r tabs

Spacer tabs are available in various thicknesses : 2 mm, 3 mm, 4.5 mm, 6 mm, 8mm and 10mm, and provide uniform alignment of the pavers, placed on top of the Buzon® pedestal. All tabs are 17 mm high.