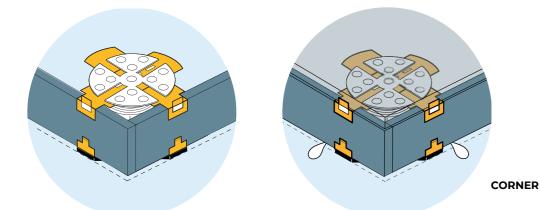

The PB-END finishing kit supports the perimeter tiles to conceal the space created beneath the deck installed on pedestals from the PB range. Two brackets situated on the head and base of the pedestal hold the vertical 20mm thick tile cuts in place to give a solid and seamless finish.

LATERAL SIDE