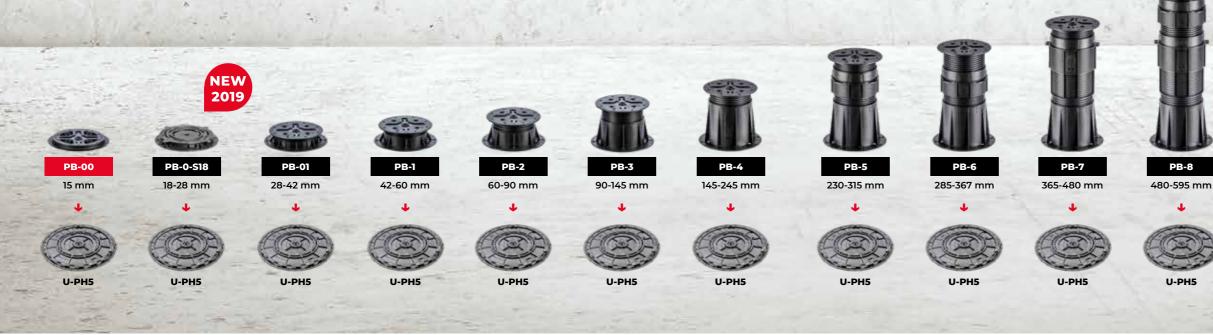

### **The PB Range**

The PB pedestal is Buzon's latest development and suitable for many different applications and designs. They are adjustable from 18-955mm and are perfect for creating both residential and commercial spaces. Its design makes the PB pedestal easy to adjust and allows quick and sturdy installation. The enlarged surface of the head is specially adapted for supporting natural stone, ceramic tiles, concrete pavers, or terraces made of timber or composite decking.

Pedestals with the possibility to attach U-PH5 slope corrector on the base (PB-00 > PB-11)

With the U-PH5 slope corrector, the additional height is 14 mm.

Fixed

Adjustable

PB-C1 & PB-C2

The PB couplers are fitted by screwing between the base and the head of the pedestal to make the taller pedestals in the PB range. With the addition of the single and double coupler pedestals can reach a height of 955 mm.