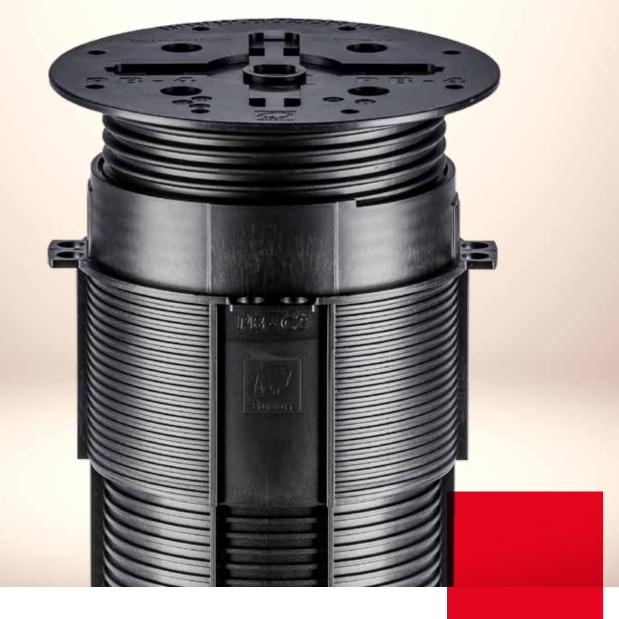

### **The PB Range**

The PB pedestal is Buzon's latest development and suitable for many different applications and designs. They are adjustable from 18-955mm and are perfect for creating both residential and commercial spaces. Its design makes the PB pedestal easy to adjust and allows quick and sturdy installation. The enlarged surface of the head is specially adapted for supporting natural stone, ceramic tiles, concrete pavers, or terraces made of timber or composite decking.

#### COMPOSITION

#### TOP OF THE PEDESTAL

The top of the pedestal is screwed directly into the base, or into the couplers for additional height requirements. The top has a diameter of 170mm and a surface area of 227cm<sup>2</sup>. It can be fitted with various accessories for different applications such as paving, decking or metal grating.

### 2 COUPLERS

Couplers are used to extend the height of the pedestals to the required finished floor level up to 955mm.

### 3 BASE

The base can be simply positioned or fixed to any compatible substrate. The head, the couplers and the base are equipped with a safety interlocking system. The base is composed of 8 holes ensuring complete drainage. Base diameter 197 mm, surface area 305 cm<sup>2</sup>.