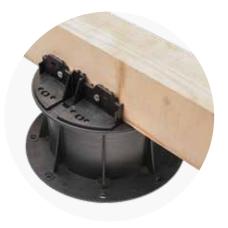

# PB-KIT-5

The PB-KIT-5 support for joists is fixed in using our plug-in system onto the head of the Buzon® PB pedestal. They firmly hold the joist supporting the deck boards in place.

PB-KIT-5

**PB-END** Finishing Kit