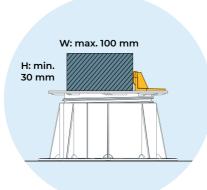

# PB-KIT-5

The PB-KIT-5 support for joists is fixed in using our plug-in system onto the head of the Buzon® PB pedestal. They firmly hold the joist supporting the deck boards in place.

PB-KIT-5

**PB-END** Finishing Kit