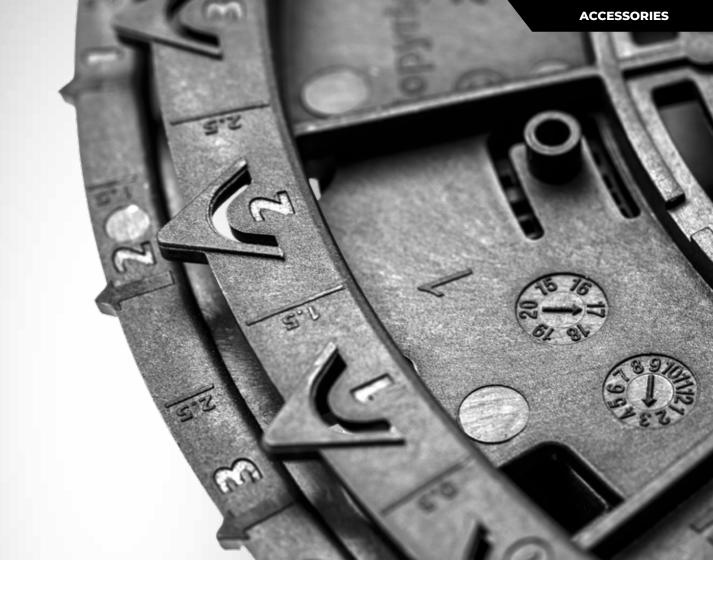

### 4 SLOPE CORRECTOR (0 TO 5%)

The U-PH5 slope corrector is placed under the base of the pedestal guaranteeing that the pedestal remains vertical and well balanced even at the highest range. It can compensate for slopes between 0-5% in 0.5% intervals.

### **Slope corrector U-PH5**

The U-PH5 slope corrector is an adjustable unit which is placed under the base of the PB pedestal. It creates slopes of 0-5% in 0.5% intervals meaning a horizontal or inclined terrace can be easily installed.