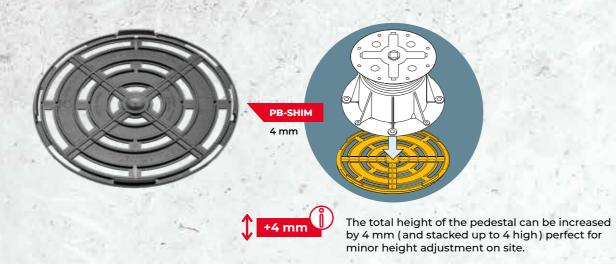

Pedestals with the possibility to attach U-PH5 slope corrector on the base (PB-00 > PB-11)

With the U-PH5 slope corrector, the additional height is 14 mm.

Fixed

Adjustable

PB-C1 & PB-C2

The PB couplers are fitted by screwing between the base and the head of the pedestal to make the taller pedestals in the PB range. With the addition of the single and double coupler pedestals can reach a height of 955 mm.