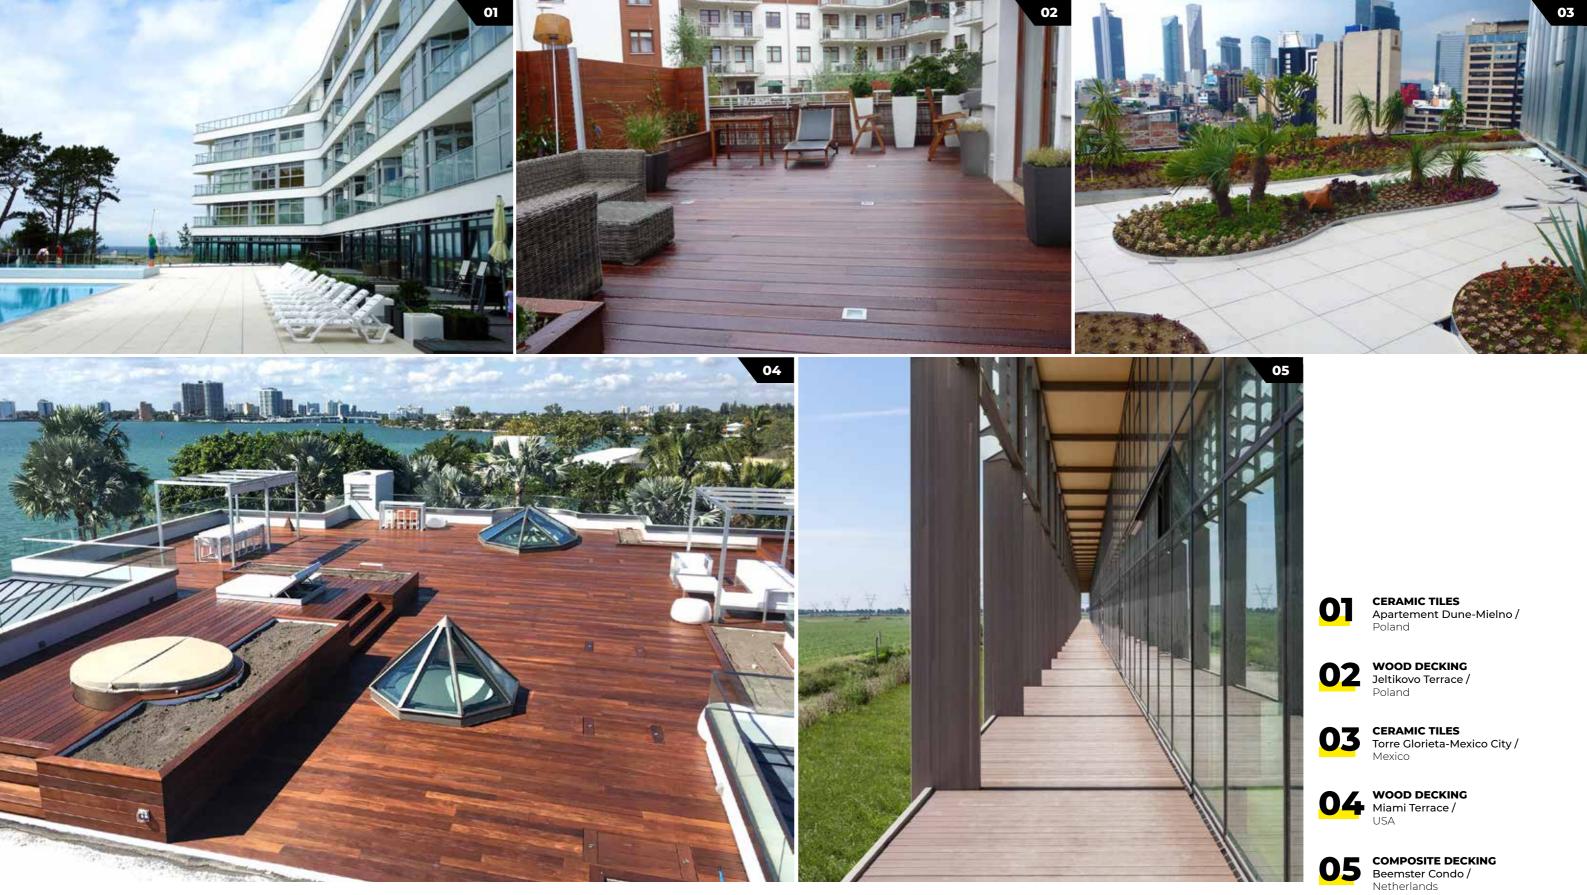

k boards in place.



PB-KIT-5





**PB-END** Finishing Kit

The PB-END finishing kit supports the perimeter tiles to conceal the space created beneath the deck installed on pedestals from the PB range. Two brackets situated on the head and base of the pedestal hold the vertical 20mm thick tile cuts in place to give a solid and seamless finish.





LATERAL SIDE





# **Advantages of the pedestals**

8

- ALLOWS FOR COMPLETE DRAINAGE
- QUICK AND EASY INSTALLATION
- HIGH STABILITY THANKS TO A LARGE PEDESTAL HEAD
- EASY AND PRECISE SLOPE CORRECTION UP TO 5%
- DOES NOT HARM WATERPROOF MEMBRANE
- EASY ACCESS TO WATERPROOFING MEMBRANE
- BETTER THERMAL AND SOUND INSULATION
- PROVIDES A SUSTAINABLE SOLUTION
- SUPPORTS LARGE LOADS
- ABILITY TO CONCEAL SERVICES SUCH AS ELECTRICAL, PLUMBING ETC.



**Range of applications** 

# **Our partners around the world**







Parc Industriel des Hauts-Sarts 4ème Avenue, 25 4040 Herstal-BELCIQUE Tel. : +32 (0)4 248 39 83 E-mail : sales@bpi.be