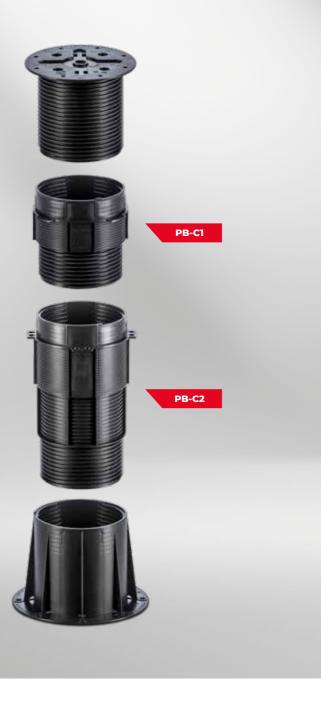

#### COMPOSITION

#### TOP OF THE PEDESTAL

The top of the pedestal is screwed directly into the base, or into the couplers for additional height requirements. The top has a diameter of 170mm and a surface area of 227cm<sup>2</sup>. It can be fitted with various accessories for different applications such as paving, decking or metal grating.

### 2 COUPLERS

Couplers are used to extend the height of the pedestals to the required finished floor level up to 955mm.

### 3 BASE

The base can be simply positioned or fixed to any compatible substrate. The head, the couplers and the base are equipped with a safety interlocking system. The base is composed of 8 holes ensuring complete drainage. Base diameter 197 mm, surface area 305 cm<sup>2</sup>.

Pedestals with the possibility to attach U-PH5 slope corrector on the base (PB-00 > PB-11)

With the U-PH5 slope corrector, the additional height is 14 mm.

Fixed

Adjustable

PB-C1 & PB-C2

The PB couplers are fitted by screwing between the base and the head of the pedestal to make the taller pedestals in the PB range. With the addition of the single and double coupler pedestals can reach a height of 955 mm.