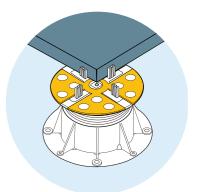

# **Shims**

The shim (U-E10 or U-E20) is a 1 or 2 mm maltase-cross shaped leveller. It stabilises the paver, provides additional acoustic comfort, and compensates for variations in paver thickness.

6