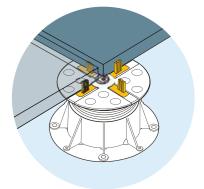

# **Shims**

The shim (U-E10 or U-E20) is a 1 or 2 mm maltase-cross shaped leveller. It stabilises the paver, provides additional acoustic comfort, and compensates for variations in paver thickness.

6