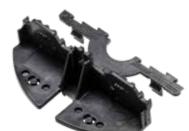

# PB-KIT-5

The PB-KIT-5 support for joists is fixed in using our plug-in system onto the head of the Buzon® PB pedestal. They firmly hold the joist supporting the deck boards in place.

PB-KIT-5

**PB-END** Finishing Kit

The PB-END finishing kit supports the perimeter tiles to conceal the space created beneath the deck installed on pedestals from the PB range. Two brackets situated on the head and base of the pedestal hold the vertical 20mm thick tile cuts in place to give a solid and seamless finish.