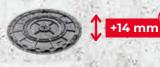

Pedestals with the possibility to attach U-PH5 slope corrector on the base (PB-00 > PB-11)

With the U-PH5 slope corrector, the additional height is 14 mm.

Fixed

Adjustable

PB-C1 & PB-C2

The PB couplers are fitted by screwing between the base and the head of the pedestal to make the taller pedestals in the PB range. With the addition of the single and double coupler pedestals can reach a height of 955 mm.