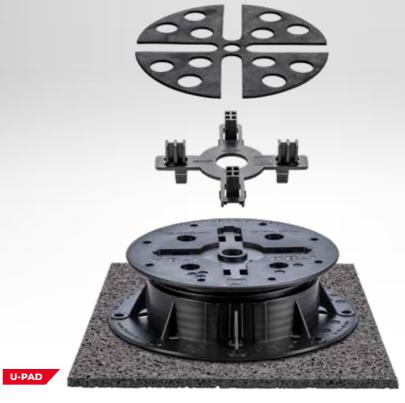

### **The PB Range**

The PB pedestal is Buzon's latest development and suitable for many different applications and designs. They are adjustable from 18-955mm and are perfect for creating both residential and commercial spaces. Its design makes the PB pedestal easy to adjust and allows quick and sturdy installation. The enlarged surface of the head is specially adapted for supporting natural stone, ceramic tiles, concrete pavers, or terraces made of timber or composite decking.

#### COMPOSITION

#### TOP OF THE PEDESTAL

The top of the pedestal is screwed directly into the base, or into the couplers for additional height requirements. The top has a diameter of 170mm and a surface area of 227cm<sup>2</sup>. It can be fitted with various accessories for different applications such as paving, decking or metal grating.

### 2 COUPLERS

Couplers are used to extend the height of the pedestals to the required finished floor level up to 955mm.

### 3 BASE

The base can be simply positioned or fixed to any compatible substrate. The head, the couplers and the base are equipped with a safety interlocking system. The base is composed of 8 holes ensuring complete drainage. Base diameter 197 mm, surface area 305 cm<sup>2</sup>.