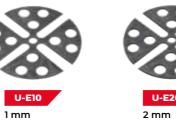

# **Shims**

The shim (U-E10 or U-E20) is a 1 or 2 mm maltase-cross shaped leveller. It stabilises the paver, provides additional acoustic comfort, and compensates for variations in paver thickness.

6