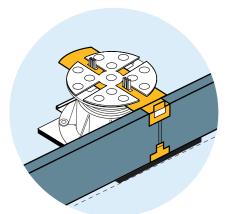

# PB-KIT-5

The PB-KIT-5 support for joists is fixed in using our plug-in system onto the head of the Buzon® PB pedestal. They firmly hold the joist supporting the deck boards in place.

PB-KIT-5

**PB-END** Finishing Kit