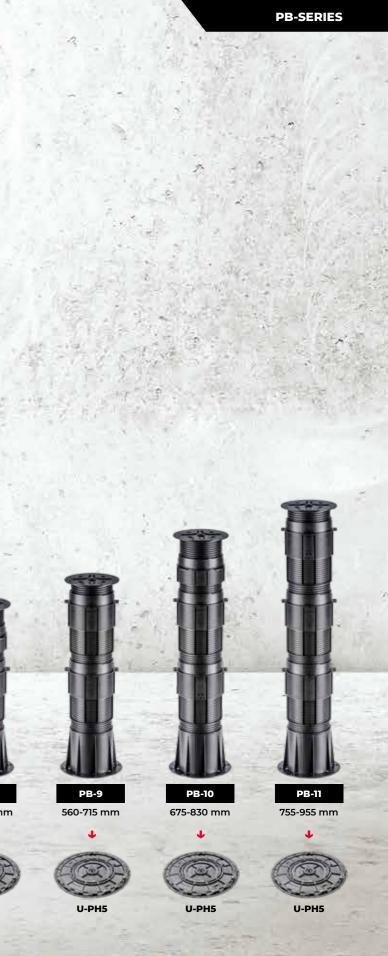

### **The PB Range**

The PB pedestal is Buzon's latest development and suitable for many different applications and designs. They are adjustable from 18-955mm and are perfect for creating both residential and commercial spaces. Its design makes the PB pedestal easy to adjust and allows quick and sturdy installation. The enlarged surface of the head is specially adapted for supporting natural stone, ceramic tiles, concrete pavers, or terraces made of timber or composite decking.

Pedestals with the possibility to attach U-PH5 slope corrector on the base (PB-00 > PB-11)

With the U-PH5 slope corrector, the additional height is 14 mm.

Fixed

Adjustable

PB-C1 & PB-C2

The PB couplers are fitted by screwing between the base and the head of the pedestal to make the taller pedestals in the PB range. With the addition of the single and double coupler pedestals can reach a height of 955 mm.