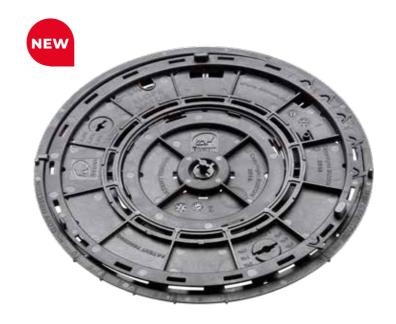

#### TOP OF THE PEDESTAL

The top of the pedestal is screwed directly into the base, or into the couplers for additional height requirements. The top has a diameter of 170mm and a surface area of 227cm<sup>2</sup>. It can be fitted with various accessories for different applications such as paving, decking or metal grating.