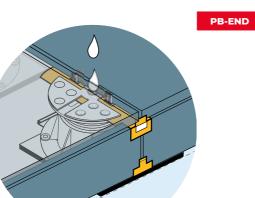

The PB-END finishing kit supports the perimeter tiles to conceal the space created beneath the deck installed on pedestals from the PB range. Two brackets situated on the head and base of the pedestal hold the vertical 20mm thick tile cuts in place to give a solid and seamless finish.